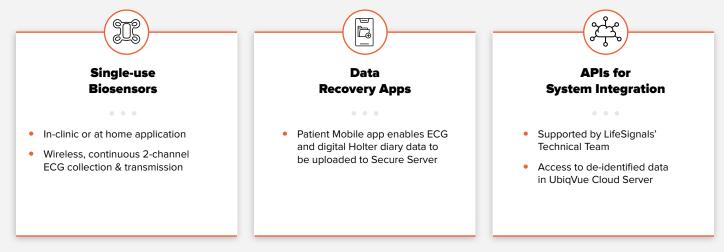

# **System Components**

## **Wireless Biosensor technology**

Continuous 2-channel ECG collection and transmission at an affordable cost, using a disposable wearable Biosensor that is comfortable to wear and with minimal disruption to patient's daily routine including showering, sleeping and exercising.