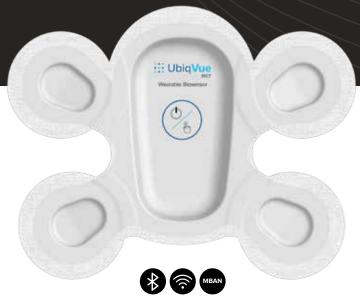

## **Wireless Biosensor technology**

Continuous 2-channel ECG collection and transmission at an affordable cost, using a disposable wearable Biosensor that is comfortable to wear and with minimal disruption to patient's daily routine including showering, sleeping and exercising.

# Compatible with Wearable Biosensors:

- UbiqVue 2AYe Biosensor\*\*
- UbiqVue 1AXe Biosensor