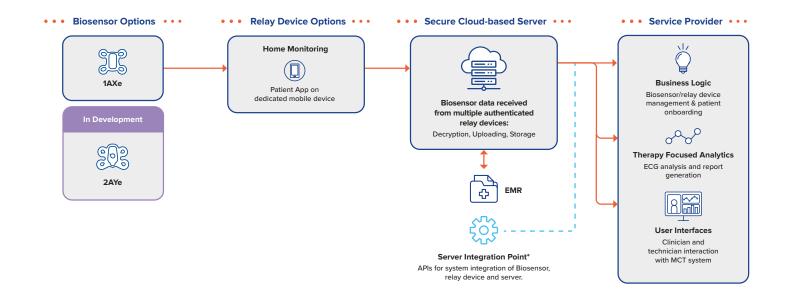

# **UbiqVue MCT Architecture**

# Compatible with Wearable Biosensors:

- UbiqVue 2AYe Biosensor\*\*
- UbiqVue 1AXe Biosensor

## **Wireless Biosensor technology**

Continuous 2-channel ECG collection and transmission at an affordable cost, using a disposable wearable Biosensor that is comfortable to wear and with minimal disruption to patient's daily routine including showering, sleeping and exercising.